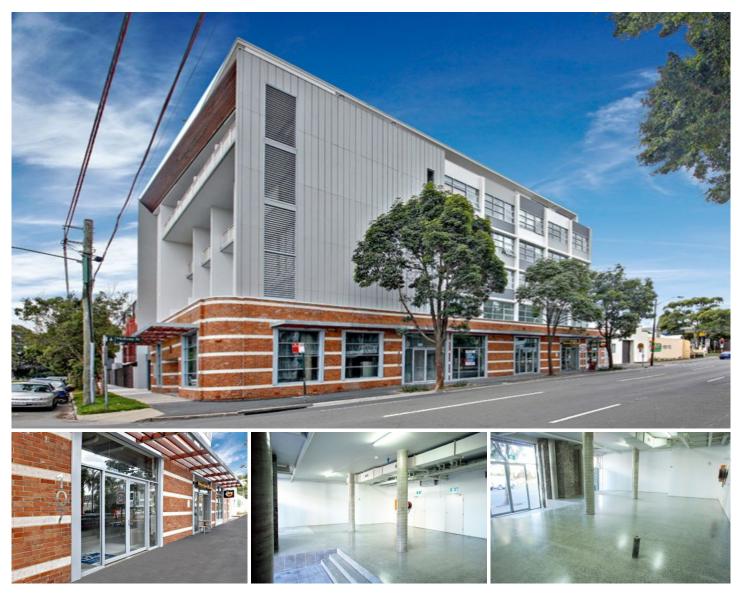

## **107A McEvoy Street Alexandria NSW**

Ready to move in pizza shop is fully fitted out. Pizza oven, exhaust fans, dishwasher, fridges etc. All equipment is in place and it could literally reopen within a couple of days. Located in the heart of the McEvoy Street retail precinct about 100 metres west of the intersection of Botany and McEvoy Street, the building has just been completed and comprises a mix of residential and retail spaces. During the weekend, in particularly, the streets are packed with retail shoppers.

## 1 🚘

Price

: \$48,000p.a. Gross (exGST)

Building Size : 55 sqm View

: https://www.cityalliance.com.au/lease/ns w/eastern-suburbs/alexandria/commerci al/retail/5665462

Allorited texts.onetri Mandelinger met morrisburger det texts.onetri mandelinger met texts.onetri met te