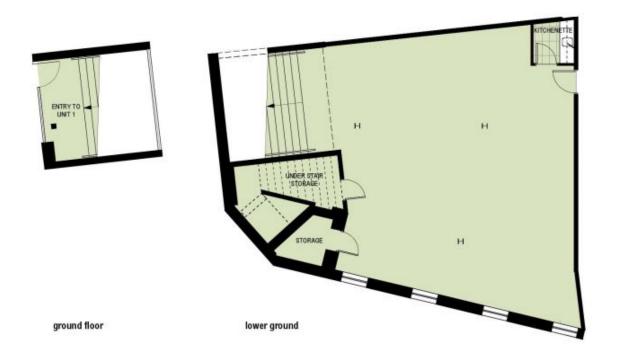

I/retail/5665647

| UNIT 1                                                                                                                                                                                                                                                                                                                                                                                                                                                                                                                                                                                                                                                                                                                                                                                                                                                                                                                                                                                                                                                                                                                                                                                                                                                                                                                                                                                                                                                                                                                                                                                                                                                                                                                                                                                                                                                                                                                                                                                                                                                                                                                         | total area       | 146 m2        |
|--------------------------------------------------------------------------------------------------------------------------------------------------------------------------------------------------------------------------------------------------------------------------------------------------------------------------------------------------------------------------------------------------------------------------------------------------------------------------------------------------------------------------------------------------------------------------------------------------------------------------------------------------------------------------------------------------------------------------------------------------------------------------------------------------------------------------------------------------------------------------------------------------------------------------------------------------------------------------------------------------------------------------------------------------------------------------------------------------------------------------------------------------------------------------------------------------------------------------------------------------------------------------------------------------------------------------------------------------------------------------------------------------------------------------------------------------------------------------------------------------------------------------------------------------------------------------------------------------------------------------------------------------------------------------------------------------------------------------------------------------------------------------------------------------------------------------------------------------------------------------------------------------------------------------------------------------------------------------------------------------------------------------------------------------------------------------------------------------------------------------------|------------------|---------------|
| 0 1 3 5                                                                                                                                                                                                                                                                                                                                                                                                                                                                                                                                                                                                                                                                                                                                                                                                                                                                                                                                                                                                                                                                                                                                                                                                                                                                                                                                                                                                                                                                                                                                                                                                                                                                                                                                                                                                                                                                                                                                                                                                                                                                                                                        | internal         | 146 m2        |
|                                                                                                                                                                                                                                                                                                                                                                                                                                                                                                                                                                                                                                                                                                                                                                                                                                                                                                                                                                                                                                                                                                                                                                                                                                                                                                                                                                                                                                                                                                                                                                                                                                                                                                                                                                                                                                                                                                                                                                                                                                                                                                                                | terrace          | 0 m2          |
| No seaso property of the gase and obtained with placement absorbed control place of the season of the property of the gase of the season of the property of the prop | 410 crown street | _ surry hills |

146 m2 146 m2 0 m2