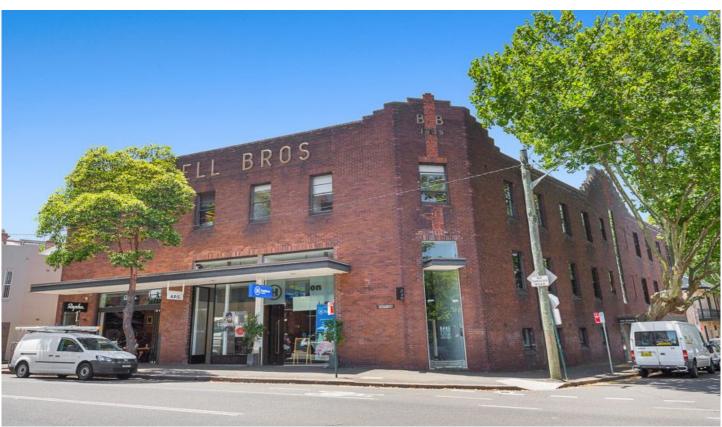

## 1/410 Crown Street Surry Hills NSW

- Great location.Approx. 146.3sqm.Converted warehouse building.Suit variety of retail uses.

Building Size : 146 sqm
View : https://www.cityalliance.com.au/lease/ns
w/eastern-suburbs/surry-hills/commercia