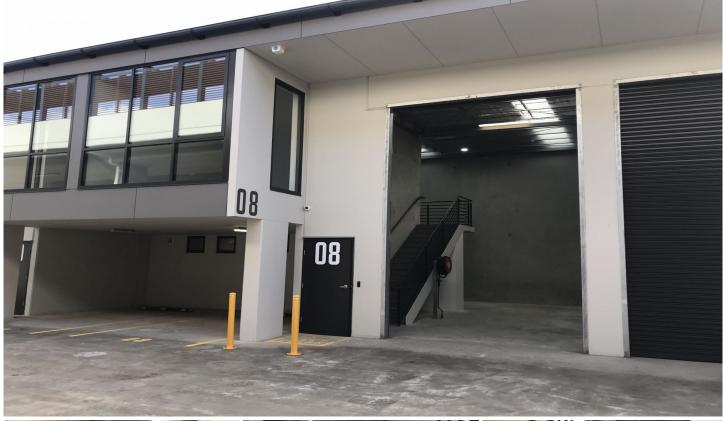

## 8/76B Edinburgh Road Marrickville NSW

A quality industrial unit offering functional warehousing with modern office accommodation. Benefits include: wide driveways, shaded dedicated parking, and easy access through the estate.

Unit 8

Warehouse: 70sqm Office: 25sqm

- \* 7m internal warehouse clearance
- \* 3.5m wide motorised roller shutter door
- \* Awning over roller shutters providing all weather loading
- \* Quality Mezzanine Office with floor to ceiling glass facade
- \* Individual bathroom with provision for shower
- \* kitchenette facilities
- \* Undercover car-parking
- \* Security cameras to all units