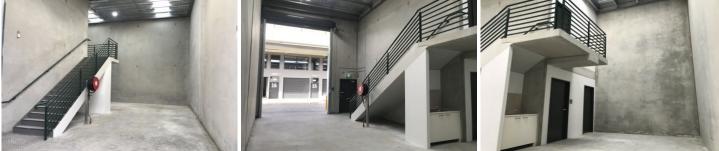

Unit 8

Warehouse: 70sqm Office: 25sqm

- \* 7m internal warehouse clearance
- \* 3.5m wide motorised roller shutter door
- \* Awning over roller shutters providing all weather loading
- \* Quality Mezzanine Office with floor to ceiling glass facade
- \* Individual bathroom with provision for shower
- \* kitchenette facilities
- \* Undercover car-parking
- \* Security cameras to all units