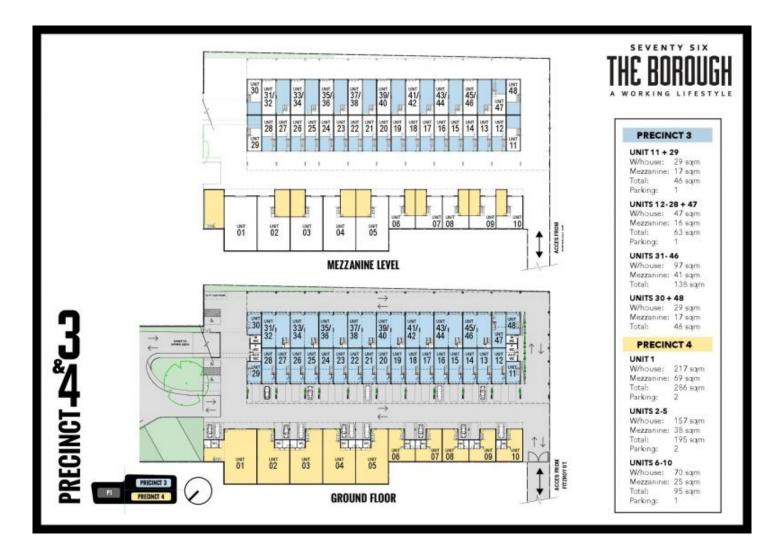

Unit 8

Warehouse: 70sqm Office: 25sqm

- \* 7m internal warehouse clearance
- \* 3.5m wide motorised roller shutter door
- \* Awning over roller shutters providing all weather loading
- \* Quality Mezzanine Office with floor to ceiling glass facade
- \* Individual bathroom with provision for shower
- \* kitchenette facilities
- \* Undercover car-parking
- \* Security cameras to all units

Building Size: 95 sqm

View : https://www.cityalliance.com.au/lease/ns

w/inner-west/marrickville/commercial/ind

ustrial/5665690