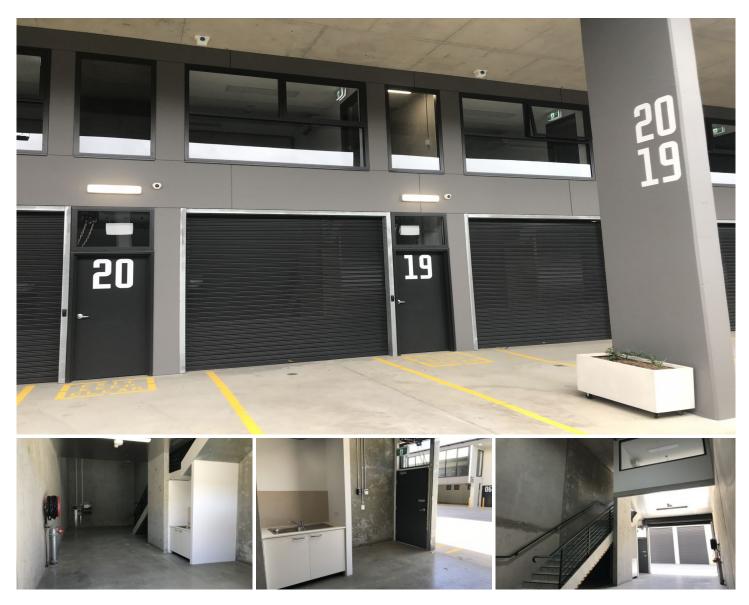

## 19/76b Edinburgh Road Marrickville NSW

Newly built and ready for occupation late May 2018.

Unit 19

Warehouse: 47sqm Mezzanine Office: 16sqm

Combine your workspace, office and storage needs into a modern and functional work-cell. A business premise offering a unique working lifestyle.

- \* 6m internal warehouse clearance.
- \* Wide motorised roller doors.
- \* Awning over roller door providing all weather loading.
- \* Quality Mezzanine Office with floor to ceiling glass facade.
- \* Carpeted and Air-conditioned office.
- \* Private kitchenette.
- \* Security cameras & alarm to all units.

Building Size: 63 sqm

View: https://www.cityalliance.com.au/sale/ns

w/inner-west/marrickville/commercial/ind

ustrial/5665692