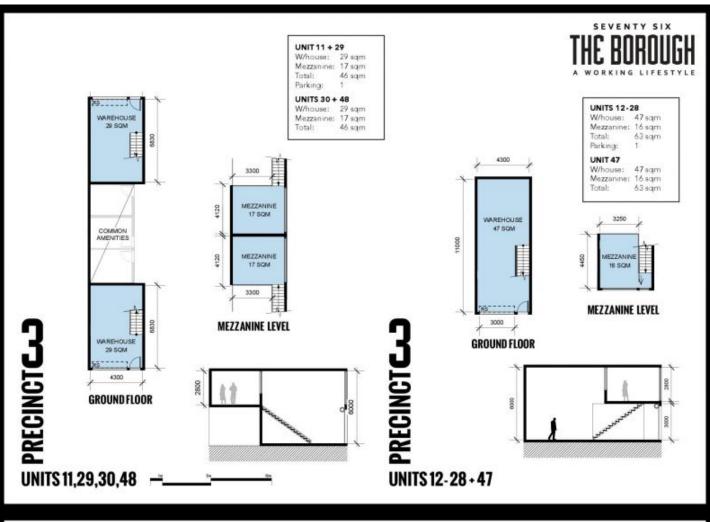

## 19/76b Edinburgh Road Marrickville NSW

Newly built and ready for occupation late May 2018.

Unit 19

Warehouse: 47sqm Mezzanine Office: 16sqm

Combine your workspace, office and storage needs into a modern and functional work-cell. A business premise offering a unique working lifestyle.

Building Size: 63 sqm

View: https://www.cityalliance.com.au/sale/ns

w/inner-west/marrickville/commercial/ind

ustrial/5665692