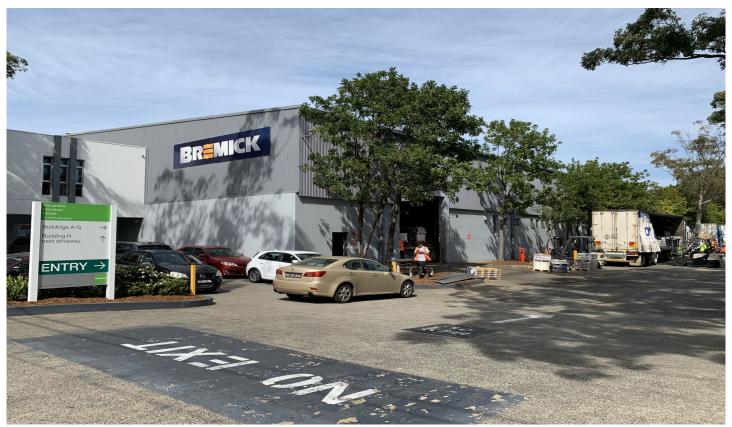

## F2/35-39 Bourke Road Alexandria NSW

Available November 2024

- ~ High clearance clear span warehouse approx 951sqm.
- ~ ESFR sprinkler system.
- ~ Close proximity to Sydney Airport and Port Botany.
- ~ Access via several large driveways with three entry/exit points to the estate via Maddox St and two entry/exit points via Huntley Street.
- ~ Landscaped estate.
- ~ Well connected to public transport.
- ~ Estimated Outgoings \$100,806 p.a. + GST.