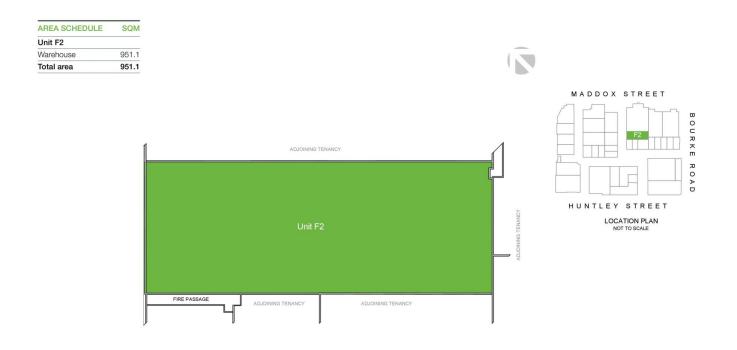

## F2/35-39 Bourke Road Alexandria NSW

Available November 2024

- ~ High clearance clear span warehouse approx 951sqm.
- ~ ESFR sprinkler system.
- ~ Close proximity to Sydney Airport and Port Botany.
- ~ Access via several large driveways with three entry/exit points to the estate via Maddox St and two entry/exit points via Huntley Street.
- ~ Landscaped estate.
- ~ Well connected to public transport.
- ~ Estimated Outgoings \$100,806 p.a. + GST.

## **UNIT F2 PLAN - INDICATIVE**