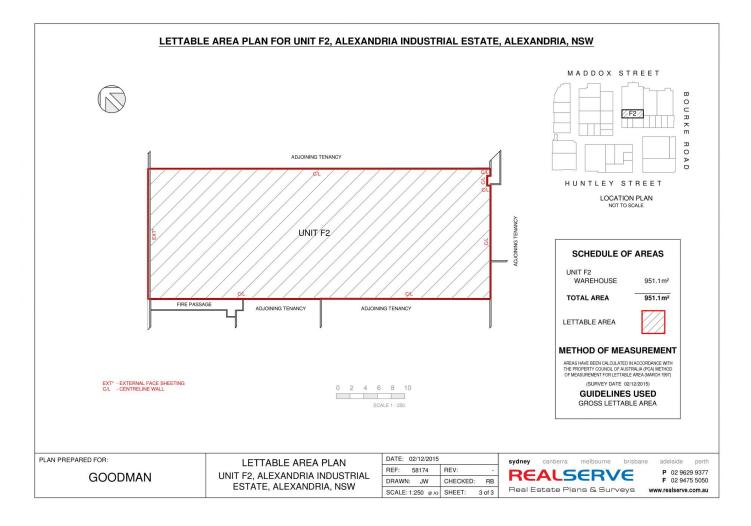

## F2/35-39 Bourke Road Alexandria NSW

Available November 2024

- ~ High clearance clear span warehouse approx 951sqm.
- ~ ESFR sprinkler system.
- ~ Close proximity to Sydney Airport and Port Botany.
- ~ Access via several large driveways with three entry/exit points to the estate via Maddox St and two entry/exit points via Huntley Street.
- ~ Landscaped estate.
- ~ Well connected to public transport.
- ~ Estimated Outgoings \$100,806 p.a. + GST.

Price : POA Building Size : 951 sqm

**View**: https://www.cityalliance.com.au/lease/ns

w/eastern-suburbs/alexandria/commerci

al/industrial/5800039



## **UNIT F2 PLAN - INDICATIVE**