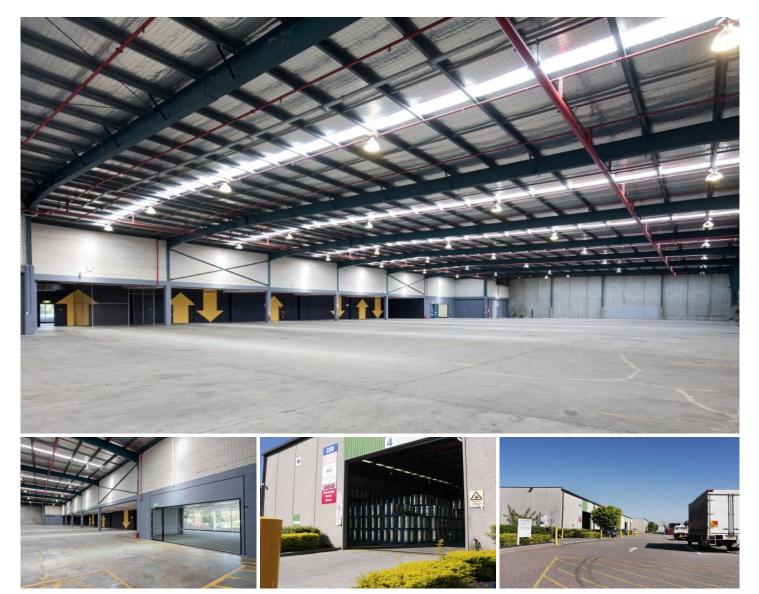

## 18/1801 Botany Road Botany NSW

Unit 18 Warehouse: 1,565sqm Office: 151sqm

Discovery Cove Industrial Estate currently has a range of flexible warehouse and office spaces available for lease.

- ~ 7.7 metre clearance warehouse
- ~ 24 hour security
- ~ On-site café
- ~ Landscaped estate