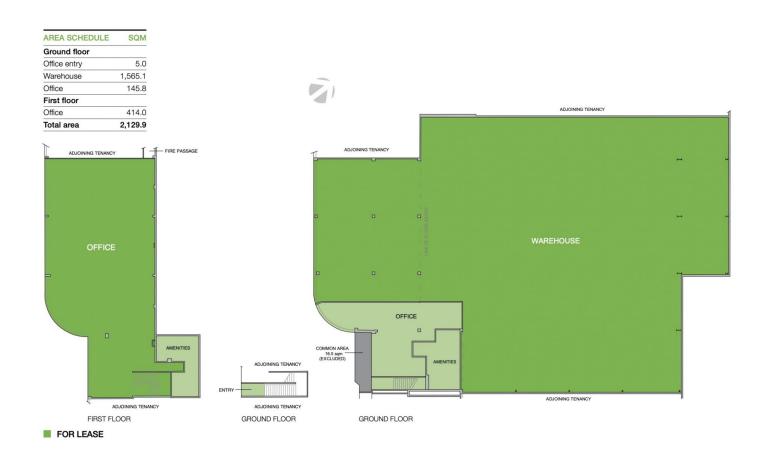

## 18/1801 Botany Road Botany NSW

Unit 18 Warehouse: 1,565sqm Office: 151sqm

Discovery Cove Industrial Estate currently has a range of flexible warehouse and office spaces available for lease.

- ~ 7.7 metre clearance warehouse
- ~ 24 hour security
- ~ On-site café
- ~ Landscaped estate