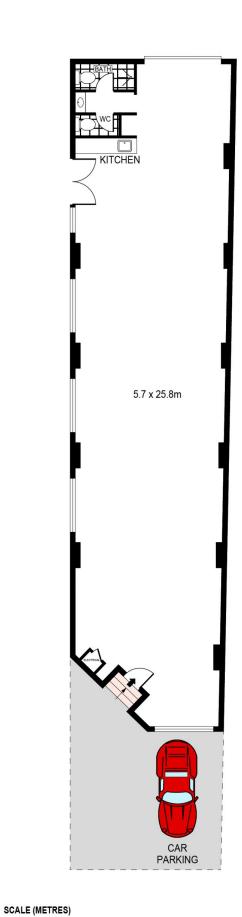

## Building Size : 164 sqm View

: \$84,000 p.a. Net + GST

: https://www.cityalliance.com.au/lease/ns w/eastern-suburbs/rosebery/commercial /showroomsbulky-goods/7087949

## 655 BOTANY ROAD

3 4

2

PLANS SHOWN ONLY INDICATIVE OF LAYOUT. DIMENSIONS ARE APPROXIMATE. Ref. No: 99935