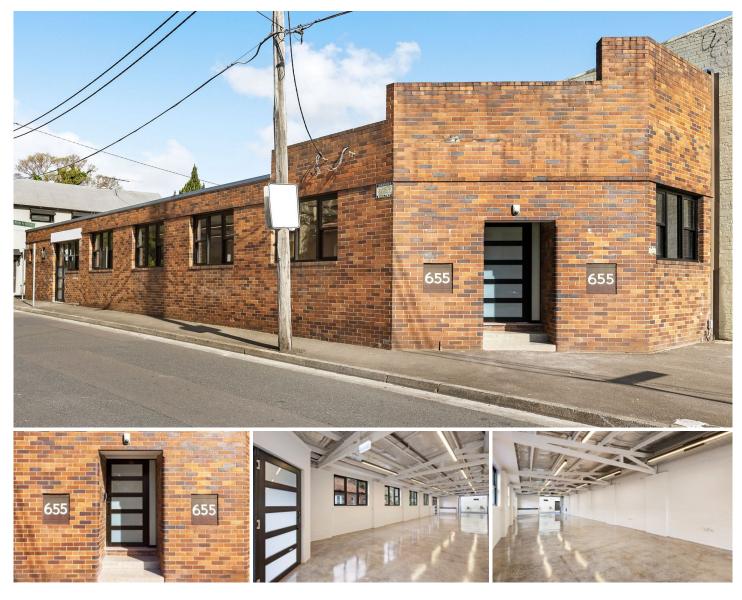

## 655 Botany Road Rosebery NSW

Stunning character filled warehouse conversion 164sqm. Ideal for Retail, Showroom or Office.

This rare double brick, single-storey commercial building offers expansive frontage to the lively Botany Road. It is undergone a complete retrofit with works including industrial style finishes, new male & female bathrooms plus a shower, new kitchentte, polished concrete floors and new reverse cycle Daikin Air-Conditioning and new LED lighting. Ample natural light & signage opportunities to take advantage of the property's active frontage on Botany Road.

Rear lane access via roller shutter on Emanuel Lane.

## Building Size : 164 sqm View

: \$84,000 p.a. Net + GST

: https://www.cityalliance.com.au/lease/ns w/eastern-suburbs/rosebery/commercial /showroomsbulky-goods/7087949