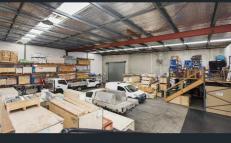

## 10/25 Ossary Street Mascot NSW

- High Clearance clear span warehouse
- High clearance roller door
- Air-Conditioned offices
- Modern Kitchen facilities
- Modern Board/Meeting room
- Males & Females bathroom
- 20-40 ft Container access
- 3 phase power
- Large turning area for heavy vehicle trucks
- Modern fit out with boardrooms and kitchen facilities
- 500m to Mascot central (Woolworths, Cafes & restaurants)
- 800m to Mascot train station