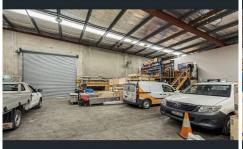

## 10/25 Ossary Street Mascot NSW

- High Clearance clear span warehouse
- High clearance roller door
- Air-Conditioned offices
- Modern Kitchen facilities
- Modern Board/Meeting room
- Males & Females bathroom
- 20-40 ft Container access
- 3 phase power
- Large turning area for heavy vehicle trucks
- Modern fit out with boardrooms and kitchen facilities
- 500m to Mascot central (Woolworths, Cafes & restaurants)
- 800m to Mascot train station