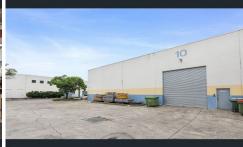

## 10/25 Ossary Street Mascot NSW

- High Clearance clear span warehouse
- High clearance roller door
- Air-Conditioned offices
- Modern Kitchen facilities
- Modern Board/Meeting room
- Males & Females bathroom
- 20-40 ft Container access
- 3 phase power
- Large turning area for heavy vehicle trucks
- Modern fit out with boardrooms and kitchen facilities
- 500m to Mascot central (Woolworths, Cafes & restaurants)
- 800m to Mascot train station