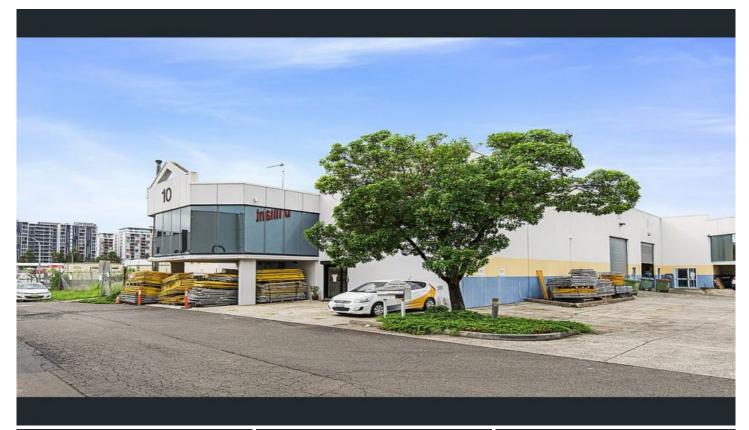

## 10/25 Ossary Street Mascot NSW

- High Clearance clear span warehouse
- High clearance roller door
- Air-Conditioned offices
- Modern Kitchen facilities
- Modern Board/Meeting room
- Males & Females bathroom
- 20-40 ft Container access
- 3 phase power
- Large turning area for heavy vehicle trucks
- Modern fit out with boardrooms and kitchen facilities
- 500m to Mascot central (Woolworths, Cafes & restaurants)
- 800m to Mascot train station

Property Breakdown: Total Area: 539sqm Warehouse: 449sqm

**Price** : \$200,000p.a. Gross + GST

Building Size: 526 sqm

: https://www.cityalliance.com.au/lease/ns View

w/eastern-suburbs/mascot/commercial/i

ndustrial/7140320