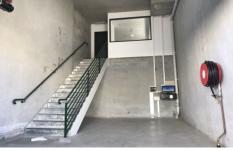

## 30/76B Edinburgh Road Marrickville NSW

Combine your workspace, office and storage needs into a modern and functional work-cell. A business premise offering a unique working lifestyle.

Unit 30

Ground Floor: 29sqm Mezzanine Office: 17sqm

- \* 1 Car Space
- \* 6m internal warehouse clearance
- \* Wide motorised roller doors
- \* Awning over roller door providing all weather loading
- \* Quality Mezzanine Office with floor to ceiling glass facade
- \* Carpeted and Air-conditioned office
- \* Security cameras to all units
- \* NBN internet connection
- \* 3 Phase power
- \* Small kitchenette on ground floor