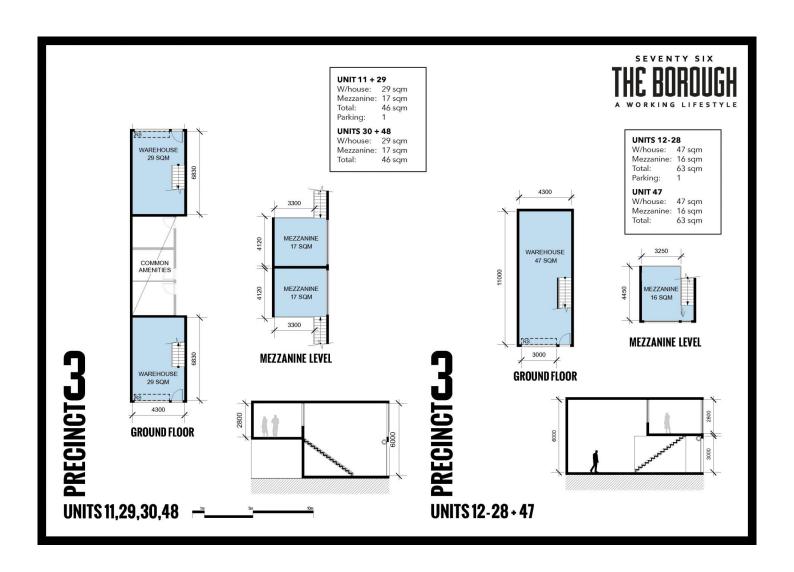

## 30/76B Edinburgh Road Marrickville NSW

Combine your workspace, office and storage needs into a modern and functional work-cell. A business premise offering a unique working lifestyle.

Unit 30

Ground Floor: 29sqm Mezzanine Office: 17sqm

- \* 1 Car Space
- \* 6m internal warehouse clearance
- \* Wide motorised roller doors
- \* Awning over roller door providing all weather loading
- \* Quality Mezzanine Office with floor to ceiling glass facade
- \* Carpeted and Air-conditioned office
- \* Security cameras to all units
- \* NBN internet connection
- \* 3 Phase power
- \* Small kitchenette on ground floor

## 1 🗪

Price : Contact the Agent

Building Size: 46 sqm

**View**: https://www.cityalliance.com.au/lease/ns

w/inner-west/marrickville/commercial/ind

ustrial/7999989