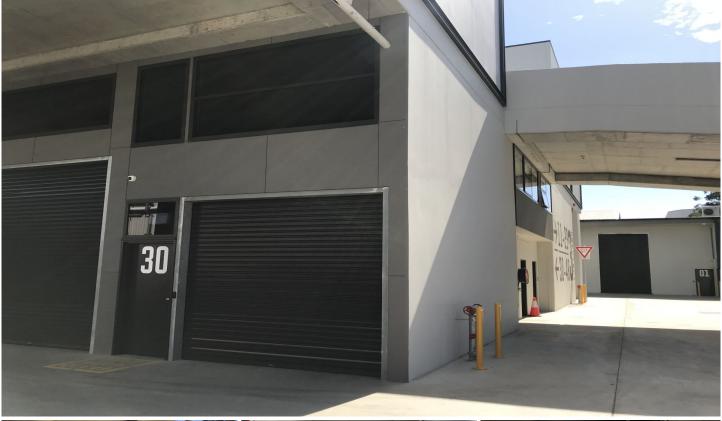

## 30/76B Edinburgh Road Marrickville NSW

Combine your workspace, office and storage needs into a modern and functional work-cell. A business premise offering a unique working lifestyle.

Unit 30

Ground Floor: 29sqm Mezzanine Office: 17sqm

- \* 1 Car Space
- \* 6m internal warehouse clearance
- \* Wide motorised roller doors
- \* Awning over roller door providing all weather loading
- \* Quality Mezzanine Office with floor to ceiling glass facade
- \* Carpeted and Air-conditioned office
- \* Security cameras to all units
- \* NBN internet connection
- \* 3 Phase power
- \* Small kitchenette on ground floor