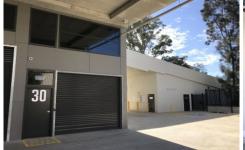

## 30/76B Edinburgh Road Marrickville NSW

Combine your workspace, office and storage needs into a modern and functional work-cell. A business premise offering a unique working lifestyle.

Unit 30

Ground Floor: 29sqm Mezzanine Office: 17sqm

- \* 1 Car Space
- \* 6m internal warehouse clearance
- \* Wide motorised roller doors
- \* Awning over roller door providing all weather loading
- \* Quality Mezzanine Office with floor to ceiling glass facade
- \* Carpeted and Air-conditioned office
- \* Security cameras to all units
- \* NBN internet connection
- \* 3 Phase power
- \* Small kitchenette on ground floor