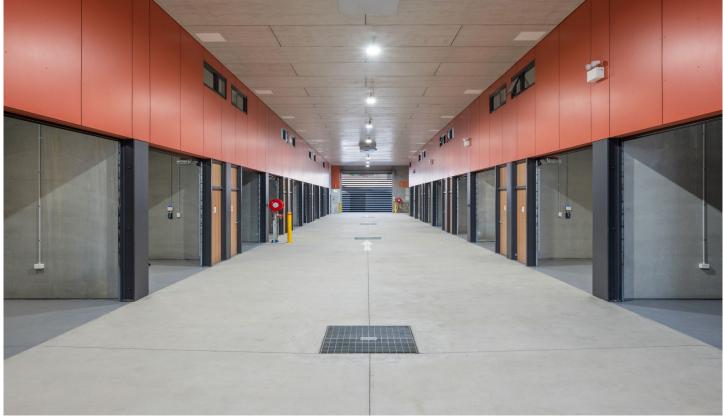

## 10-12 Girawah Place Matraville NSW

Work Pod Unit 34 Ground Floor: 27.9sqm Mezzanine: 21.6sqm

A quality industrial unit offering functional warehousing with walk up mezzanine. Benefits include: wide driveways, undercover loading and easy access around the estate.

- \* 3m wide x 2.85m high motorised roller shutter door
- \* Kitchenette with hot & cold water
- \* CCTV Cameras and Alarm System installed
- \* Designated communal loading zone with combined wash bay

These ground level units allow occupants to combine work-space and storage needs in a single modern and functional work cell. Designed on a grid of 4.5m wide by 6m deep to comfortably accommodate a motor vehicle. These