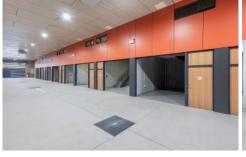

## 10-12 Girawah Place Matraville NSW

Work Pod Unit 34 Ground Floor: 27.9sqm Mezzanine: 21.6sqm

A quality industrial unit offering functional warehousing with walk up mezzanine. Benefits include: wide driveways, undercover loading and easy access around the estate.

- \* 3m wide x 2.85m high motorised roller shutter door
- \* Kitchenette with hot & cold water
- \* CCTV Cameras and Alarm System installed
- \* Designated communal loading zone with combined wash bay

These ground level units allow occupants to combine work-space and storage needs in a single modern and functional work cell. Designed on a grid of 4.5m wide by 6m deep to comfortably accommodate a motor vehicle. These