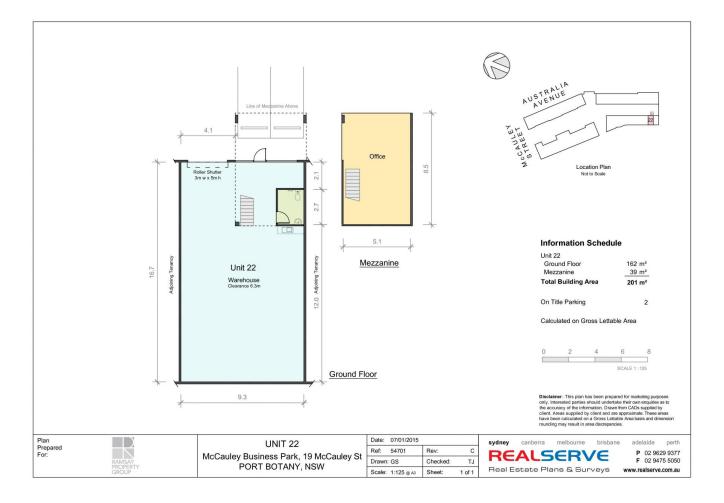

## 22/19 McCauley Street Matraville NSW

This top quality estate of 30 units was built in the last 10 years and offers some of the best office/warehouse units in the Botany/Matraville area. Unit 22 comprises high bay (6m+) warehouse space of 162 M2 plus mezzanine offices of 39 M2. There are 2 car spaces to the front. The offices are air conditioned and have great natural light. The estate is literally opposite Port Botany and has great access and trunk turning areas.

## 2 🚘

Price

: \$75,000p.a. Gross (exGST)

Building Size : 201 sqm View

: https://www.cityalliance.com.au/lease/ns w/eastern-suburbs/matraville/commercia l/industrial/8006317