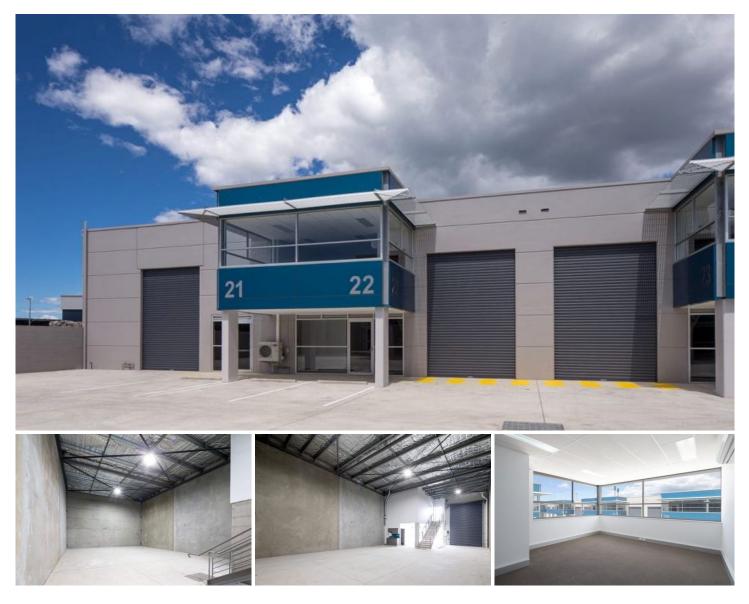

## 22/19 McCauley Street Matraville NSW

This top quality estate of 30 units was built in the last 10 years and offers some of the best office/warehouse units in the Botany/Matraville area. Unit 22 comprises high bay (6m+) warehouse space of 162 M2 plus mezzanine offices of 39 M2. There are 2 car spaces to the front. The offices are air conditioned and have great natural light. The estate is literally opposite Port Botany and has great access and trunk turning areas.