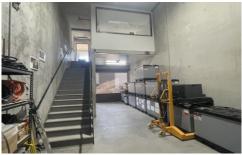

- 6m internal warehouse clearance
- Motorised roller doors
- Awning over roller door providing all weather loading
- Quality Mezzanine Office with floor to ceiling glass facade
- Carpeted and Air-conditioned office
- Private kitchenette
- Intercom access at entry door
- Security camera & alarm system
- NBN internet connection
- 3 Phase power
- Designated external waste and recycling area
- Bathroom and shower facilities at either end of the