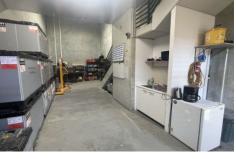

- 6m internal warehouse clearance
- Motorised roller doors
- Awning over roller door providing all weather loading
- Quality Mezzanine Office with floor to ceiling glass facade
- Carpeted and Air-conditioned office
- Private kitchenette
- Intercom access at entry door
- Security camera & alarm system
- NBN internet connection
- 3 Phase power
- Designated external waste and recycling area
- Bathroom and shower facilities at either end of the