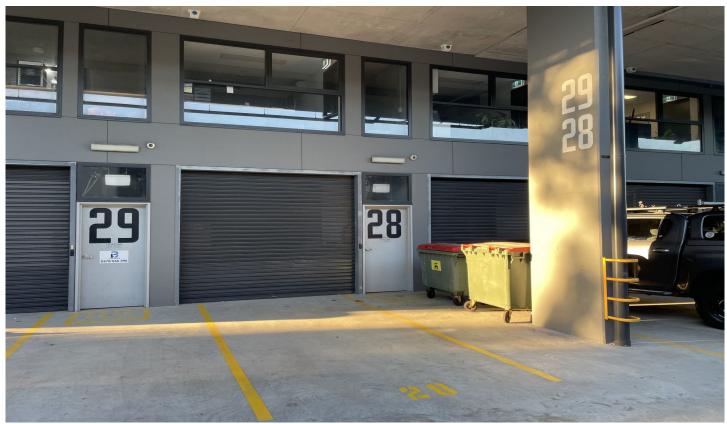

## 28/76B Edinburgh Road Marrickville NSW

Modern industrial warehouse with mezzanine office, currently leased until June 2025 and offering future upside investment potential with the approval for the extension of the mezzanine floor by an additional 25sqm.

- 6m internal warehouse clearance
- Motorised roller doors
- Awning over roller door providing all weather loading
- Quality Mezzanine Office with floor to ceiling glass facade
- Carpeted and Air-conditioned office
- Private kitchenette
- Intercom access at entry door
- Security camera & alarm system
- NBN internet connection
- 3 Phase power
- Designated external waste and recycling area
- Bathroom and shower facilities at either end of the