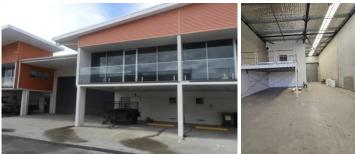

The property offers a highly functional, high clearance, clear span warehouse with access via a container high roller door, with mezzanine office.

Additional Features

- High clearance warehouse
- Air-conditioned and carpeted office
- 2 parking spaces
- Abundance of natural light