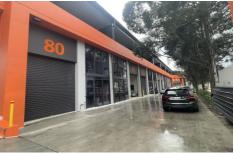

## 2 The Crescent Kingsgrove NSW

- New Warehouse & Storage Units 14sqm to 305sqm
- High internal clearances from 5m in storage to 6.5m in warehouses
- 20ft container loading zone
- Minutes from the M5 and M8 motorway ramps, Kingsgrove and Beverley Hills Railway Stations
- M8 motorway now connects directly to M4 motorway 12 minutes from M8 / Kingsgrove to Sydney Olympic Park/M4
- 14 minutes from Alexandria/Botany/Sydney Airport/Port Botany
- All warehouse units have fully finished and contemporary air conditioned mezzanine offices with extensive natural light and views to Linear Park and tree-lined green space
- The workspaces offer energy efficient, sustainably designed areas which can be configured for any business
- All storage units have internal clearances of 5m with high clearance roller door for personal or commercial use, some