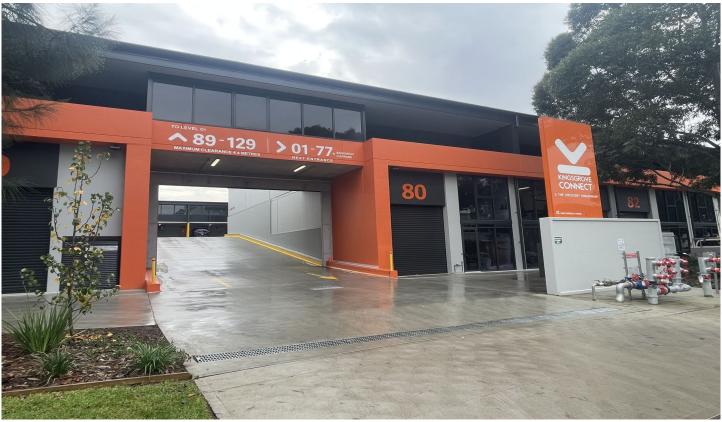

## 2 The Crescent Kingsgrove NSW

- New Warehouse & Storage Units 14sqm to 305sqm
- High internal clearances from 5m in storage to 6.5m in warehouses
- 20ft container loading zone
- Minutes from the M5 and M8 motorway ramps, Kingsgrove and Beverley Hills Railway Stations
- M8 motorway now connects directly to M4 motorway 12 minutes from M8 / Kingsgrove to Sydney Olympic Park/M4
- 14 minutes from Alexandria/Botany/Sydney Airport/Port Botany
- All warehouse units have fully finished and contemporary air conditioned mezzanine offices with extensive natural light and views to Linear Park and tree-lined green space
- The workspaces offer energy efficient, sustainably designed areas which can be configured for any business
- All storage units have internal clearances of 5m with high clearance roller door for personal or commercial use, some