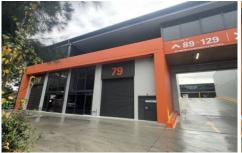

## 2 The Crescent Kingsgrove NSW

- New Warehouse & Storage Units 14sqm to 305sqm
- High internal clearances from 5m in storage to 6.5m in warehouses
- 20ft container loading zone
- Minutes from the M5 and M8 motorway ramps, Kingsgrove and Beverley Hills Railway Stations
- M8 motorway now connects directly to M4 motorway 12 minutes from M8 / Kingsgrove to Sydney Olympic Park/M4
- 14 minutes from Alexandria/Botany/Sydney Airport/Port Botany
- All warehouse units have fully finished and contemporary air conditioned mezzanine offices with extensive natural light and views to Linear Park and tree-lined green space
- The workspaces offer energy efficient, sustainably designed areas which can be configured for any business
- All storage units have internal clearances of 5m with high clearance roller door for personal or commercial use, some