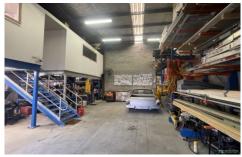

## 26/2 Burrows Road South St Peters NSW

- ~ Warehouse / Factory unit.
- ~ Bonus additional mezzanine area of 37sqm giving a total floor area of 147sqm.
- ~ Clear span warehouse approx. 110sqm with 6m internal clearance.
- ${\scriptstyle \sim}$  Air-conditioned office with built in joinery & workstations.
- ~ ground floor toilet and kitchenette.
- ~ Good natural light through out.
- ~ 2 car spaces.
- ~ Vacant possession.
- ~ Close to the main arterial interchange of the M8, M4, M5
- & Princes Hwy. With Mascot Station and Sydney Airport in close proximity.
- ~ Zoning: E4 General Industrial.