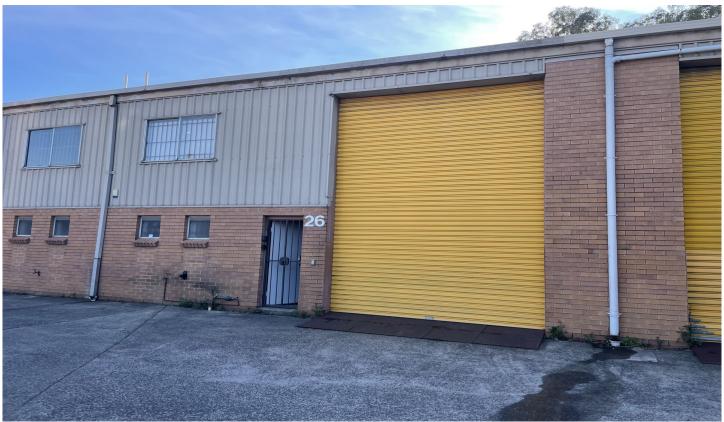

## 26/2 Burrows Road South St Peters NSW

- ~ Warehouse / Factory unit.
- ~ Bonus additional mezzanine area of 37sqm giving a total floor area of 147sqm.
- ~ Clear span warehouse approx. 110sqm with 6m internal clearance.
- ${\scriptstyle \sim}$  Air-conditioned office with built in joinery & workstations.
- ~ ground floor toilet and kitchenette.
- ~ Good natural light through out.
- ~ 2 car spaces.
- ~ Vacant possession.
- ~ Close to the main arterial interchange of the M8, M4, M5
- & Princes Hwy. With Mascot Station and Sydney Airport in close proximity.
- ~ Zoning: E4 General Industrial.