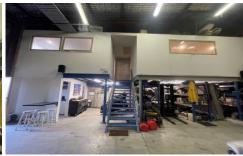

## 26/2 Burrows Road South St Peters NSW

- ~ Warehouse / Factory unit.
- ~ Bonus additional mezzanine area of 37sqm giving a total floor area of 147sqm.
- ~ Clear span warehouse approx. 110sqm with 6m internal clearance.
- ${\scriptstyle \sim}$  Air-conditioned office with built in joinery & workstations.
- ~ ground floor toilet and kitchenette.
- ~ Good natural light through out.
- ~ 2 car spaces.
- ~ Vacant possession.
- ~ Close to the main arterial interchange of the M8, M4, M5
- & Princes Hwy. With Mascot Station and Sydney Airport in close proximity.
- ~ Zoning: E4 General Industrial.