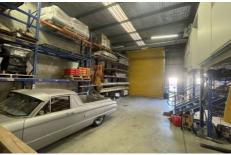

## 26/2 Burrows Road South St Peters NSW

- ~ Warehouse / Factory unit.
- ~ Bonus additional mezzanine area of 37sqm giving a total floor area of 147sqm.
- ~ Clear span warehouse approx. 110sqm with 6m internal clearance.
- ${\scriptstyle \sim}$  Air-conditioned office with built in joinery & workstations.
- ~ ground floor toilet and kitchenette.
- ~ Good natural light through out.
- ~ 2 car spaces.
- ~ Vacant possession.
- ~ Close to the main arterial interchange of the M8, M4, M5
- & Princes Hwy. With Mascot Station and Sydney Airport in close proximity.
- ~ Zoning: E4 General Industrial.