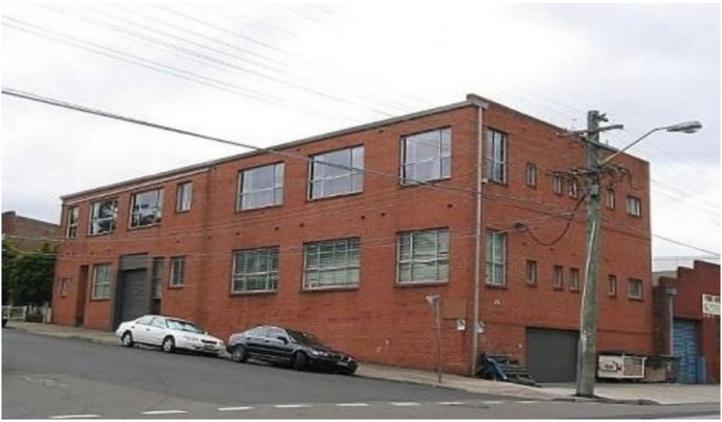

## 25 Carrington Road Marrickville NSW

- ~ 837sqm freestanding building comprising of 192sqm lower ground storage & carparking, 324sqm ground floor warehouse access via a loading dock and 321sqm offices on the top floor.
- ~ Light and bright with high ceilings.
- ~ Two levels are air-conditioned.
- ~ Dual roller shutter access.
- ~ Undercover secure car parking.
- ~ Two street frontage on Carrington Street and Schwebel Street.
- ~ Within 1 km of both Tempe and Marrickville Train Stations.
- ~ Close to Princes Hwy & Illawara Road.