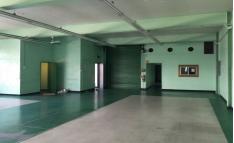

## 25 Carrington Road Marrickville NSW

- ~ 837sqm freestanding building comprising of 192sqm lower ground storage & carparking, 324sqm ground floor warehouse access via a loading dock and 321sqm offices on the top floor.
- ~ Light and bright with high ceilings.
- ~ Two levels are air-conditioned.
- ~ Dual roller shutter access.
- ~ Undercover secure car parking.
- ~ Two street frontage on Carrington Street and Schwebel Street.
- ~ Within 1 km of both Tempe and Marrickville Train Stations.
- ~ Close to Princes Hwy & Illawara Road.