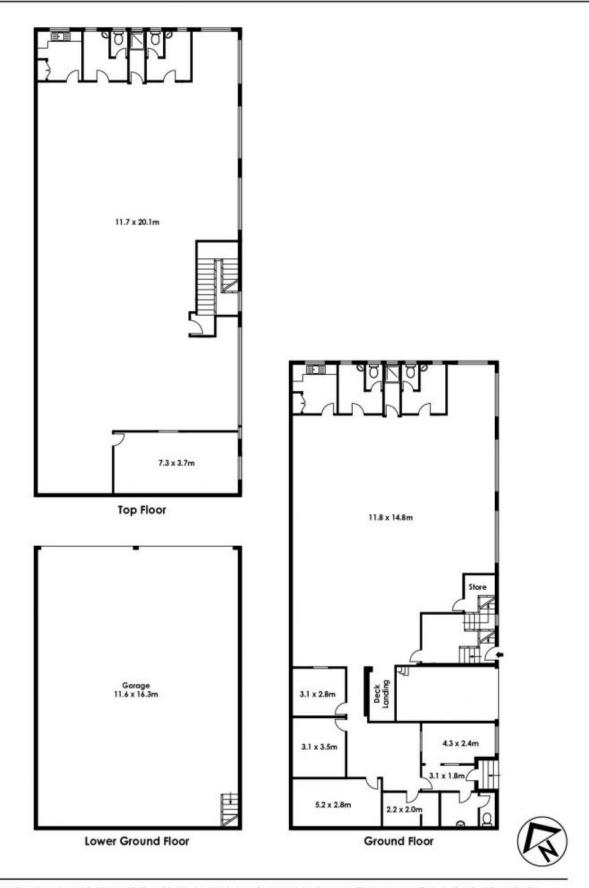

## 25 Carrington Road Marrickville NSW

- ~ 837sqm freestanding building comprising of 192sqm lower ground storage & carparking, 324sqm ground floor warehouse access via a loading dock and 321sqm offices on the top floor.
- ~ Light and bright with high ceilings.
- ~ Two levels are air-conditioned.
- ~ Dual roller shutter access.
- ~ Undercover secure car parking.
- ~ Two street frontage on Carrington Street and Schwebel Street.
- ~ Within 1 km of both Tempe and Marrickville Train Stations.
- ~ Close to Princes Hwy & Illawara Road.