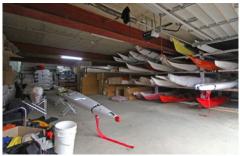

## 25 Carrington Road Marrickville NSW

- ~ 837sqm freestanding building comprising of 192sqm lower ground storage & carparking, 324sqm ground floor warehouse access via a loading dock and 321sqm offices on the top floor.
- ~ Light and bright with high ceilings.
- ~ Two levels are air-conditioned.
- ~ Dual roller shutter access.
- ~ Undercover secure car parking.
- ~ Two street frontage on Carrington Street and Schwebel Street.
- ~ Within 1 km of both Tempe and Marrickville Train Stations.
- ~ Close to Princes Hwy & Illawara Road.