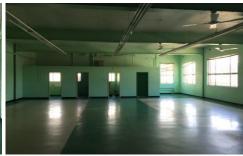

## 25 Carrington Road Marrickville NSW

- ~ 837sqm freestanding building comprising of 192sqm lower ground storage & carparking, 324sqm ground floor warehouse access via a loading dock and 321sqm offices on the top floor.
- ~ Light and bright with high ceilings.
- ~ Two levels are air-conditioned.
- ~ Dual roller shutter access.
- ~ Undercover secure car parking.
- ~ Two street frontage on Carrington Street and Schwebel Street.
- ~ Within 1 km of both Tempe and Marrickville Train Stations.
- ~ Close to Princes Hwy & Illawara Road.