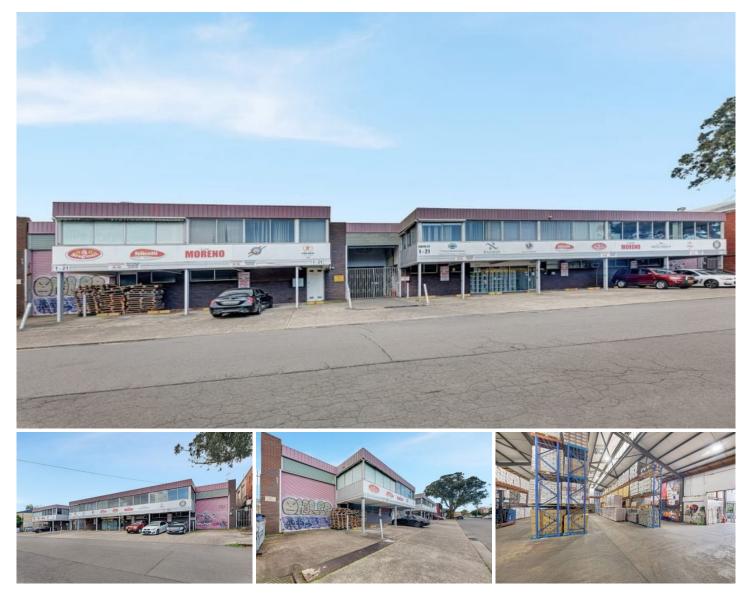

## 1-21 Smith Street Marrickville NSW

- Building area: 1,480 sqm
- Internal clearance 5.4m to 8m
- Three container height roller shutters
- 14-16 onsite car spaces
- 50m frontage to Smith Street
- 400 amp power supply Current user is food distribution
- Existing cold store fit out may remain
- Container access
- Zoning: E3 Productivity Support
- FSR 2:1, Maximum Building Height 23m
- Located short walk to Sydenham Station & Marrickville

Metro Shopping Centre

14 🖨

View

Type Price

: Contact the Agent

: Industrial

- Building Size : 1480 sqm
  - : https://www.cityalliance.com.au/sale/ns w/inner-west/marrickville/commercial/ind ustrial/8139271

https://www.cityalliance.com.au